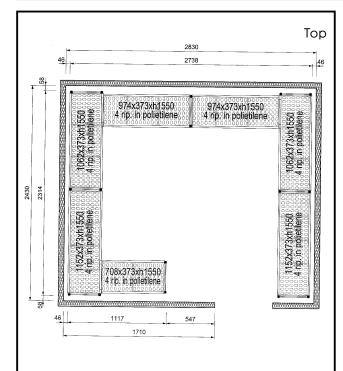

### Stainless Steel Preparation Shelving set for 2830x2430 mm cold room

| ITEM #  |  |
|---------|--|
| MODEL # |  |
|         |  |
| NAME #  |  |
| SIS #   |  |
| AIA#    |  |

137107 (CRS2824)

Shelving set, composed of aluminium uprights and 4 polyethylene louvered shelves, for 2830x2430 mm cold rooms

#### Item No.

4-level shelving set. Designed for corner installation along the sides of the cold room. Louvered sectional polyethylene shelves (depth=373mm). Aluminium (20 micron) side uprights (height=1550mm). Adjustable feet.

### **Key Information:**

External dimensions, length

137107 (CRS2824) 1117-2314-2738-2314 mm

External dimensions, Depth: 373 mm
External dimensions, Height: 1550 mm
Max loading weight: 3600 kg
Net weight: 119 kg